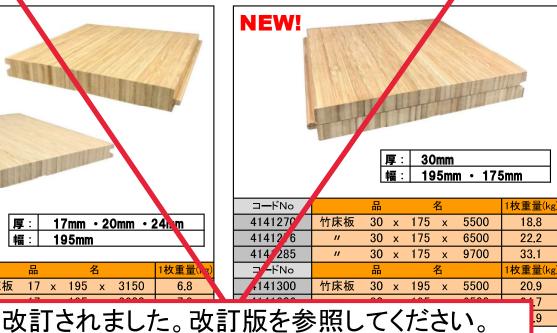

## ック用 竹床板 サイズ一覧表

- ▶トラック用 竹床板 のサイズ一覧表ができました。
- 長さの種類が追加され、30mm厚が新発売になりました。
- 車両の仕様に合わせて、お選びください。
- 竹床板に関する内容は JBニュース(JB0124)を参照してください。

17 x 195 x 3150

6.8

16.6

17.0

19.0

19.8

29.5

| 4141100 | رب  | `μ. | , | _ ' ' | <u> </u>     | ,            | _0 ->>   |
|---------|-----|-----|---|-------|--------------|--------------|----------|
| 4141101 | "   | 17  | Х | 195   | Х            | 4750         | 10.2     |
| 4141102 | 11  | 17  | х | 195   | х            | 5350         | 11.5     |
| 4141104 | 11  | 17  | х | 195   | х            | 5600         | 17.1     |
| 4141106 | "   | 17  | х | 195   | Х            | 5800         | (2.5     |
| 4141110 | "   | 17  | Х | 195   | Х            | 6250         | 13.5     |
| 4141115 | 11  | 17  | х | 195   | Х            | 6750         | 14.5     |
| 4141120 | 11  | 17  | Х | 195   | Х            | 725 <u>/</u> | 15.6     |
| 4141125 | "   | 17  | х | 195   | Х            | 76 JO        | 16.4     |
| 4141130 | //  | 17  | Х | 195   | Х            | 500          | 18.3     |
| 4141135 | "   | 17  | Х | 195   | _X           | 9700         | 20.9     |
| コードNo   |     | 品   |   |       | <del>?</del> |              | 1枚重量(kg) |
| 4141146 | 竹床板 | 20  | Х | 195   | х            | 4750         | 12.0     |
| 4141150 | //  | 20  | Х | 1° 5  | Х            | 5450         | 13.8     |
| 4141145 | "   | 20  | х | 795   | Х            | 5600         | 14.2     |
| 4141151 | "   | 20  | У | 195   | Х            | 5850         | 14.8     |
| 4141152 | 11  | 20  | x | 195   | Х            | 6250         | 15.8     |
| 4141153 | "   | 25  | х | 195   | Х            | 6500         | 16.5     |
| 4141155 | "   | 20  | х | 195   | Х            | 6800         | 17.2     |
| 4141157 | "   | 20  | х | 195   | Х            | 7250         | 18.4     |
| 4141161 | 11  | 20  | х | 195   | Х            | 9000         | 22.8     |
| 4141165 |     | 20  | х | 195   | х            | 9700         | 24.6     |
| コードNo   |     | 品   |   | 4     | 呂            |              | 1枚重量(kg) |

24 x 195 x 5450

24 x 195 x 9700

Х

Х

5600

6250

6500

24 x 195 x

24 x 195

24 x 195

| ACTUAL DESIGNATION OF THE PERSON OF THE PERS |     |    |   |     |   |       |          |  |  |  |
|--------------------------------------------------------------------------------------------------------------------------------------------------------------------------------------------------------------------------------------------------------------------------------------------------------------------------------------------------------------------------------------------------------------------------------------------------------------------------------------------------------------------------------------------------------------------------------------------------------------------------------------------------------------------------------------------------------------------------------------------------------------------------------------------------------------------------------------------------------------------------------------------------------------------------------------------------------------------------------------------------------------------------------------------------------------------------------------------------------------------------------------------------------------------------------------------------------------------------------------------------------------------------------------------------------------------------------------------------------------------------------------------------------------------------------------------------------------------------------------------------------------------------------------------------------------------------------------------------------------------------------------------------------------------------------------------------------------------------------------------------------------------------------------------------------------------------------------------------------------------------------------------------------------------------------------------------------------------------------------------------------------------------------------------------------------------------------------------------------------------------------|-----|----|---|-----|---|-------|----------|--|--|--|
|                                                                                                                                                                                                                                                                                                                                                                                                                                                                                                                                                                                                                                                                                                                                                                                                                                                                                                                                                                                                                                                                                                                                                                                                                                                                                                                                                                                                                                                                                                                                                                                                                                                                                                                                                                                                                                                                                                                                                                                                                                                                                                                                |     | 厚幅 |   |     |   |       | • 21mm   |  |  |  |
| コードNo                                                                                                                                                                                                                                                                                                                                                                                                                                                                                                                                                                                                                                                                                                                                                                                                                                                                                                                                                                                                                                                                                                                                                                                                                                                                                                                                                                                                                                                                                                                                                                                                                                                                                                                                                                                                                                                                                                                                                                                                                                                                                                                          |     | 品  |   | :   | 名 |       | 1枚重量(kg) |  |  |  |
| 4140970                                                                                                                                                                                                                                                                                                                                                                                                                                                                                                                                                                                                                                                                                                                                                                                                                                                                                                                                                                                                                                                                                                                                                                                                                                                                                                                                                                                                                                                                                                                                                                                                                                                                                                                                                                                                                                                                                                                                                                                                                                                                                                                        | 竹床板 | 1  | Х | 300 | Х | 4600  | 15.2     |  |  |  |
| コードNo                                                                                                                                                                                                                                                                                                                                                                                                                                                                                                                                                                                                                                                                                                                                                                                                                                                                                                                                                                                                                                                                                                                                                                                                                                                                                                                                                                                                                                                                                                                                                                                                                                                                                                                                                                                                                                                                                                                                                                                                                                                                                                                          |     | 品  |   | :   | 名 |       | 1枚重量(kg) |  |  |  |
| 4141000                                                                                                                                                                                                                                                                                                                                                                                                                                                                                                                                                                                                                                                                                                                                                                                                                                                                                                                                                                                                                                                                                                                                                                                                                                                                                                                                                                                                                                                                                                                                                                                                                                                                                                                                                                                                                                                                                                                                                                                                                                                                                                                        | 竹床板 | 18 | X | 300 | Х | 4600  | 16.1     |  |  |  |
| 4141005                                                                                                                                                                                                                                                                                                                                                                                                                                                                                                                                                                                                                                                                                                                                                                                                                                                                                                                                                                                                                                                                                                                                                                                                                                                                                                                                                                                                                                                                                                                                                                                                                                                                                                                                                                                                                                                                                                                                                                                                                                                                                                                        | "   | 18 | х | 300 | Х | 5200  | 18.3     |  |  |  |
| 4141010                                                                                                                                                                                                                                                                                                                                                                                                                                                                                                                                                                                                                                                                                                                                                                                                                                                                                                                                                                                                                                                                                                                                                                                                                                                                                                                                                                                                                                                                                                                                                                                                                                                                                                                                                                                                                                                                                                                                                                                                                                                                                                                        | //  | 18 | х | 3(0 | х | 5700  | 20.0     |  |  |  |
| 4141020                                                                                                                                                                                                                                                                                                                                                                                                                                                                                                                                                                                                                                                                                                                                                                                                                                                                                                                                                                                                                                                                                                                                                                                                                                                                                                                                                                                                                                                                                                                                                                                                                                                                                                                                                                                                                                                                                                                                                                                                                                                                                                                        | "   | 18 | х | 300 | X | 6300  | 22.1     |  |  |  |
| 4141025                                                                                                                                                                                                                                                                                                                                                                                                                                                                                                                                                                                                                                                                                                                                                                                                                                                                                                                                                                                                                                                                                                                                                                                                                                                                                                                                                                                                                                                                                                                                                                                                                                                                                                                                                                                                                                                                                                                                                                                                                                                                                                                        | 11  | 18 | х | 300 | 1 | 6500  | 22.8     |  |  |  |
| 4141030                                                                                                                                                                                                                                                                                                                                                                                                                                                                                                                                                                                                                                                                                                                                                                                                                                                                                                                                                                                                                                                                                                                                                                                                                                                                                                                                                                                                                                                                                                                                                                                                                                                                                                                                                                                                                                                                                                                                                                                                                                                                                                                        | //  | 18 | х | 300 | x | 7000  | 24.6     |  |  |  |
| 4141033                                                                                                                                                                                                                                                                                                                                                                                                                                                                                                                                                                                                                                                                                                                                                                                                                                                                                                                                                                                                                                                                                                                                                                                                                                                                                                                                                                                                                                                                                                                                                                                                                                                                                                                                                                                                                                                                                                                                                                                                                                                                                                                        | "   | 18 | х | 300 | х | 7500  | 26.3     |  |  |  |
| 4141035                                                                                                                                                                                                                                                                                                                                                                                                                                                                                                                                                                                                                                                                                                                                                                                                                                                                                                                                                                                                                                                                                                                                                                                                                                                                                                                                                                                                                                                                                                                                                                                                                                                                                                                                                                                                                                                                                                                                                                                                                                                                                                                        | "   | 18 | х | 300 | х | 7,00  | 27.4     |  |  |  |
| 4141050                                                                                                                                                                                                                                                                                                                                                                                                                                                                                                                                                                                                                                                                                                                                                                                                                                                                                                                                                                                                                                                                                                                                                                                                                                                                                                                                                                                                                                                                                                                                                                                                                                                                                                                                                                                                                                                                                                                                                                                                                                                                                                                        | "   | 18 | х | 300 | х | 9700  | 34.0     |  |  |  |
| ⊐ <b>−</b> ドNo                                                                                                                                                                                                                                                                                                                                                                                                                                                                                                                                                                                                                                                                                                                                                                                                                                                                                                                                                                                                                                                                                                                                                                                                                                                                                                                                                                                                                                                                                                                                                                                                                                                                                                                                                                                                                                                                                                                                                                                                                                                                                                                 |     | 品  |   | :   | 名 |       | 1枚重量(kg) |  |  |  |
| 4141070                                                                                                                                                                                                                                                                                                                                                                                                                                                                                                                                                                                                                                                                                                                                                                                                                                                                                                                                                                                                                                                                                                                                                                                                                                                                                                                                                                                                                                                                                                                                                                                                                                                                                                                                                                                                                                                                                                                                                                                                                                                                                                                        | 竹床板 | 21 | х | 300 | х | 6500  | 26.6     |  |  |  |
| 4141080                                                                                                                                                                                                                                                                                                                                                                                                                                                                                                                                                                                                                                                                                                                                                                                                                                                                                                                                                                                                                                                                                                                                                                                                                                                                                                                                                                                                                                                                                                                                                                                                                                                                                                                                                                                                                                                                                                                                                                                                                                                                                                                        | "   | 21 | х | 300 | х | 9700  | 39.7     |  |  |  |
| 4141088                                                                                                                                                                                                                                                                                                                                                                                                                                                                                                                                                                                                                                                                                                                                                                                                                                                                                                                                                                                                                                                                                                                                                                                                                                                                                                                                                                                                                                                                                                                                                                                                                                                                                                                                                                                                                                                                                                                                                                                                                                                                                                                        | "   | 21 | х | 300 | х | 10100 | 41.4     |  |  |  |
|                                                                                                                                                                                                                                                                                                                                                                                                                                                                                                                                                                                                                                                                                                                                                                                                                                                                                                                                                                                                                                                                                                                                                                                                                                                                                                                                                                                                                                                                                                                                                                                                                                                                                                                                                                                                                                                                                                                                                                                                                                                                                                                                |     |    |   |     |   |       |          |  |  |  |