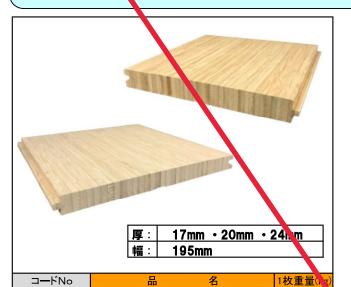

## ック用 竹床板 サイズ一覧表

- ▶トラック用 竹床板 のサイズ一覧表ができました。
- 長さの種類が追加され、30mm厚が新発売になりました。
- 車両の仕様に合わせて、お選びください。
- 竹床板に関する内容は JBニュース(JB0124)を参照してください。

17 x 195 x 3150

6.8

16.6

17.0

19.0

19.8

29.5

| 4141100 | رب  | `μ. | , | _ ' ' | <u> </u>     | ,            | _0 ->>   |
|---------|-----|-----|---|-------|--------------|--------------|----------|
| 4141101 | "   | 17  | Х | 195   | Х            | 4750         | 10.2     |
| 4141102 | 11  | 17  | х | 195   | х            | 5350         | 11.5     |
| 4141104 | 11  | 17  | х | 195   | х            | 5600         | 17.1     |
| 4141106 | "   | 17  | х | 195   | Х            | 5800         | (2.5     |
| 4141110 | "   | 17  | Х | 195   | Х            | 6250         | 13.5     |
| 4141115 | 11  | 17  | х | 195   | Х            | 6750         | 14.5     |
| 4141120 | 11  | 17  | Х | 195   | Х            | 725 <u>/</u> | 15.6     |
| 4141125 | "   | 17  | х | 195   | Х            | 76 JO        | 16.4     |
| 4141130 | //  | 17  | Х | 195   | Х            | 500          | 18.3     |
| 4141135 | "   | 17  | Х | 195   | _X           | 9700         | 20.9     |
| コードNo   |     | 品   |   |       | <del>?</del> |              | 1枚重量(kg) |
| 4141146 | 竹床板 | 20  | Х | 195   | х            | 4750         | 12.0     |
| 4141150 | //  | 20  | Х | 1° 5  | Х            | 5450         | 13.8     |
| 4141145 | "   | 20  | х | 795   | Х            | 5600         | 14.2     |
| 4141151 | "   | 20  | У | 195   | Х            | 5850         | 14.8     |
| 4141152 | 11  | 20  | x | 195   | Х            | 6250         | 15.8     |
| 4141153 | "   | 25  | х | 195   | Х            | 6500         | 16.5     |
| 4141155 | "   | 20  | х | 195   | Х            | 6800         | 17.2     |
| 4141157 | "   | 20  | х | 195   | Х            | 7250         | 18.4     |
| 4141161 | 11  | 20  | х | 195   | Х            | 9000         | 22.8     |
| 4141165 |     | 20  | х | 195   | х            | 9700         | 24.6     |
| コードNo   |     | 品   |   | 4     | 呂            |              | 1枚重量(kg) |